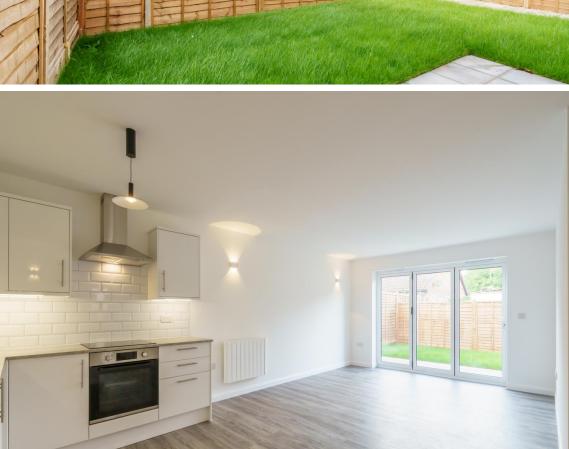

## Flat C, 107, Felpham Way, Felpham, Bognor Regis West Sussex

- Ground Floor Light & Bright New Build Flat With Private Rear Garden
- 2 Double Bedrooms
- Contemporary Bathroom
- Open Plan Kitchen Dining ► Living Room With Bi-fold Doors Onto Private Garden

- Felpham Village Location
- Various Amenities Nearby
- If you are looking to buy-tolet, £1200 per calendar month is an estimated rental figure
- No Forward Chain
- Brand New Long Lease

Wow! Bi-fold doors and a private garden in this stunning new build flat! This ground floor flat boasts its own private entrance, an allocated parking space and side gate to rear garden. The flat has been finished to a high standard throughout. The 'light, bright & airy' Open-plan Kitchen Dining Living Room complete with bi-fold doors and luxury kitchen with built-in appliances, there are 2 Double bedrooms and a Contemporary Bathroom to finish off the space. An internal viewing is a must to appreciate all the property has to offer. Brand new lease. No forward chain.