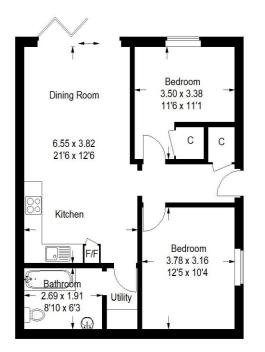

## 107 C

Approximate Gross Internal Area

107 C = 63.7 sq m / 686 sq ft

Whilst every attempt has been made to ensure the accuracy of the floor plan contained here, measurements of door, window, rooms and any other items are approximate and no responsibility is taken for any error, omission, or mis-statement. This plan is for illustrative purpose only and should be used as such by any prospective purchaser or tenant. The services, systems and appliances shown have not been tested and no guarantee as to their operability or efficiency can be given. SussexPropertyPhotographer.co.uk