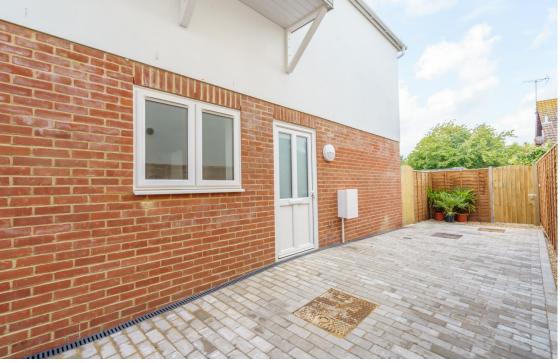

## Flat C, 107, Felpham Way, Felpham, Bognor Regis West Sussex

- Ground Floor Light & Bright New Build Flat With Private Rear Garden
- 2 Double Bedrooms
- Contemporary Bathroom
- Open Plan Kitchen Dining ► Living Room With Bi-fold Doors Onto Private Garden

- Felpham Village Location
- Various Amenities Nearby
- If you are looking to buy-tolet, £1200 per calendar month is an estimated rental figure
- No Forward Chain
- Brand New Long Lease

Wow! Bi-fold doors and a private garden in this stunning new build flat! This ground floor flat boasts its own private entrance, an allocated parking space and side gate to rear garden. The flat has been finished to a high standard throughout. The 'light, bright & airy' Open-plan Kitchen Dining Living Room complete with bi-fold doors and luxury kitchen with built-in appliances, there are 2 Double bedrooms and a Contemporary Bathroom to finish off the space. An internal viewing is a must to appreciate all the property has to offer. Brand new lease. No forward chain.