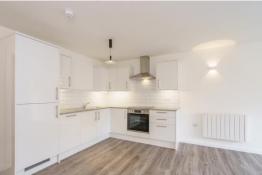

## Flat C, 107, Felpham Way, Felpham, Bognor Regis West Sussex

- Ground Floor Light & Bright New Build Flat With Private Rear Garden
- 2 Double Bedrooms
- Contemporary Bathroom
- Open Plan Kitchen Dining ► Living Room With Bi-fold Doors Onto Private Garden

- Felpham Village Location
- Various Amenities Nearby
- If you are looking to buy-tolet, £1200 per calendar month is an estimated rental figure
- No Forward Chain
- Brand New Long Lease

Wow! Bi-fold doors and a private garden in this stunning new build flat! This ground floor flat boasts its own private entrance, an allocated parking space and side gate to rear garden. The flat has been finished to a high standard throughout. The 'light, bright & airy' Open-plan Kitchen Dining Living Room complete with bi-fold doors and luxury kitchen with built-in appliances, there are 2 Double bedrooms and a Contemporary Bathroom to finish off the space. An internal viewing is a must to appreciate all the property has to offer. Brand new lease. No forward chain.