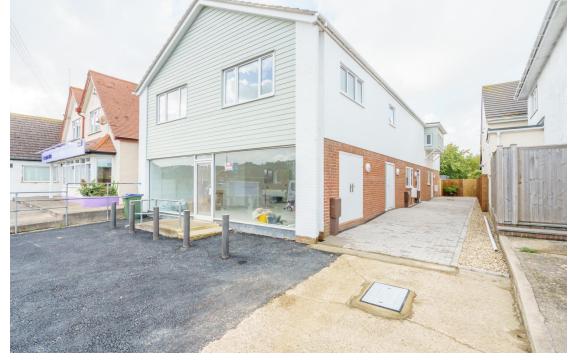

## Flat C, 107, Felpham Way, Felpham, Bognor Regis West Sussex

- Ground Floor Light & Bright New Build Flat With Private Rear Garden
- 2 Double Bedrooms
- Contemporary Bathroom
- Open Plan Kitchen Dining ► Living Room With Bi-fold Doors Onto Private Garden

- Felpham Village Location
- Various Amenities Nearby
- If you are looking to buy-tolet, £1200 per calendar month is an estimated rental figure
- No Forward Chain
- Brand New Long Lease

Wow! Bi-fold doors and a private garden in this stunning new build flat! This ground floor flat boasts its own private entrance, an allocated parking space and side gate to rear garden. The flat has been finished to a high standard throughout. The 'light, bright & airy' Open-plan Kitchen Dining Living Room complete with bi-fold doors and luxury kitchen with built-in appliances, there are 2 Double bedrooms and a Contemporary Bathroom to finish off the space. An internal viewing is a must to appreciate all the property has to offer. Brand new lease. No forward chain.